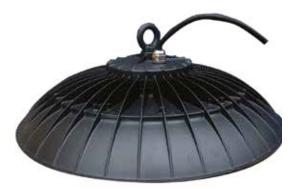

## **AC Mains LED High Bay Light**

The Hi-Star is designed to be used in industrial areas, warehouses and retail areas. Ideal for both new projects or retrofit solutions. Providing superior illumination with excellent energy savings and provides years of maintenance free service. There is no warm up time with the Hi-Star LED units and the lifespan is not affected by switching on and off.

2 Models available: 150W (1800 lumens) or 200W (2400 lumens)

**KEY FEATURES:** 

- Powerful 21,000 to 28,000 lumens
- Instant Light No warm up
- Sleek compact design
- Excellent energy savings
- Tempered clear glass protector & steel bracket
- Ultra low power consumption
- 50,000 hour rated life
- Ideal for warehouse, workshops & car parks
- 6000K cool white colour temperature
- Robust aluminium casing
- Maintenance free

PRODUCT CODE: NSHISTAR150 NSHISTAR200

Die-casting aluminium for heat dissipation

120° Degree Beam or 60° with optional lens

Typical energy savings would be in excess of 85% compared to metal halide with an average payback period of less than 1 year