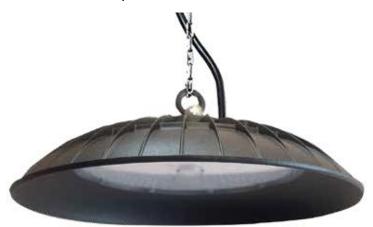

## **AC Mains LED High Bay Light**

The Hi-Star is designed to be used in industrial areas, warehouses and retail areas. Ideal for both new projects or retrofit solutions. Providing superior illumination with excellent energy savings and provides years of maintenance free service. There is no warm up time with the Hi-Star LED units and the lifespan is not affected by switching on and off.

PRODUCT CODE: NSHISTAR150 NSHISTAR200

Die-casting aluminium for heat dissipation

120° Degree Beam or 60° with optional lens

Typical energy savings would be in excess of 85% compared to metal halide with an average payback period of less than 1 year