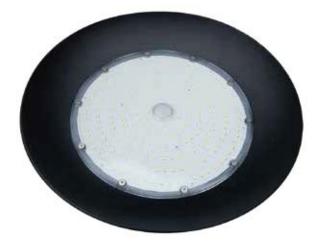

## **AC Mains LED High Bay Light**

The Hi-Star is designed to be used in industrial areas, warehouses and retail areas. Ideal for both new projects or retrofit solutions. Providing superior illumination with excellent energy savings and provides years of maintenance free service. There is no warm up time with the Hi-Star LED units and the lifespan is not affected by switching on and off.

2 Models available: 150W (1800 lumens) or 200W (2400 lumens)

**KEY FEATURES:** 

- Powerful 21,000 to 28,000 lumens
- Instant Light No warm up
- Sleek compact design
- Excellent energy savings
- Tempered clear glass protector & steel bracket
- Ultra low power consumption
- 50,000 hour rated life
- Ideal for warehouse, workshops & car parks
- 6000K cool white colour temperature
- Robust aluminium casing
- Maintenance free