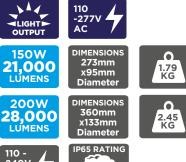

2 Models available: 150W (1800 lumens) or 200W (2400 lumens)

**KEY FEATURES:** 

- Powerful 21,000 to 28,000 lumens
- Instant Light No warm up
- Sleek compact design
- Excellent energy savings
- Tempered clear glass protector & steel bracket
- Ultra low power consumption
- 50,000 hour rated life
- Ideal for warehouse, workshops & car parks
- 6000K cool white colour temperature
- Robust aluminium casing
- Maintenance free

PRODUCT CODE: NSHISTAR150 NSHISTAR200

Die-casting aluminium for heat dissipation

120° Degree Beam or 60° with optional lens

Typical energy savings would be in excess of 85% compared to metal halide with an average payback period of less than 1 year