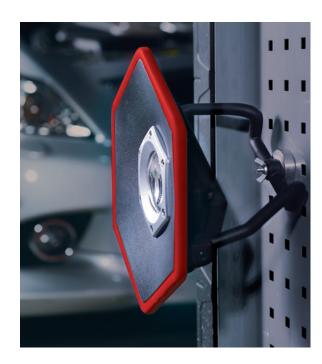

### **Dual Powered AC Mains + Rechargeable Led Work Light**

The Galaxy-Dual work light can be powered via AC mains or from its rechargeable Lithium battery. Making this product very versatile, where mains power is not always available.

#### **KEY FEATURES:**

- 2,000 Lumens 20 metre beam
- Runs up to 8 hours
- Rechargeable lithium battery 3.7V 4400mAh
- · Nylon stand and handle
- · Rubberised moulded edge to prevent scratches
- Tough, die cast aluminium housing
- Impact Resistant to 1.5 metre
- · Supplied with an AC adaptor and 5 metre cable