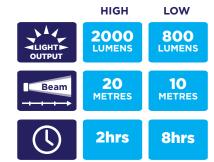

#### **KEY FEATURES:**

- 2,000 Lumens 20 metre beam
- Runs up to 8 hours
- Rechargeable lithium battery 3.7V 4400mAh
- · Nylon stand and handle
- · Rubberised moulded edge to prevent scratches
- Tough, die cast aluminium housing
- Impact Resistant to 1.5 metre
- · Supplied with an AC adaptor and 5 metre cable