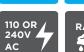

## **Galaxy-Dual**

## 

### **Dual Powered AC Mains + Rechargeable Led Work Light**

The Galaxy-Dual work light can be powered via AC mains or from its rechargeable Lithium battery. Making this product very versatile, where mains power is not always available.



# **DUAL** POWER



AC MAINS 110V OR 240V

RECHARGEABLE



#### **KEY FEATURES:**

- 2,000 Lumens 20 metre beam
- Runs up to 8 hours
- Rechargeable lithium battery 3.7V 4400mAh
- · Nylon stand and handle
- · Rubberised moulded edge to prevent scratches
- Tough, die cast aluminium housing
- Impact Resistant to 1.5 metre
- · Supplied with an AC adaptor and 5 metre cable











PRODUCT CODE: NSGALAXYDUAL



**Optional accessories:** 



Galaxy Dual Tripod Mounting Plate: SPGALAXY-DUALPLATE



Galaxy Dual Magnetic Mounting Bracket: SPGALAXY-DUALMAG