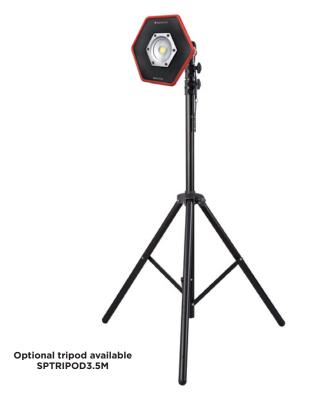

PRODUCT CODE: NSGALAXYDUAL

**Optional accessories:** 

Galaxy Dual Tripod Mounting Plate: SPGALAXY-DUALPLATE

Galaxy Dual Magnetic Mounting Bracket: SPGALAXY-DUALMAG