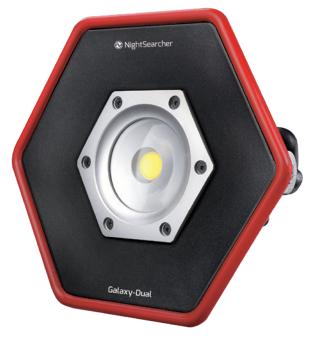

## **Galaxy-Dual**

### **Dual Powered AC Mains + Rechargeable Led Work Light**

The Galaxy-Dual work light can be powered via AC mains or from its rechargeable Lithium battery. Making this product very versatile, where mains power is not always available.

#### **KEY FEATURES:**

- 2,000 Lumens 20 metre beam
- Runs up to 8 hours
- Rechargeable lithium battery 3.7V 4400mAh
- · Nylon stand and handle
- · Rubberised moulded edge to prevent scratches
- Tough, die cast aluminium housing
- Impact Resistant to 1.5 metre
- · Supplied with an AC adaptor and 5 metre cable