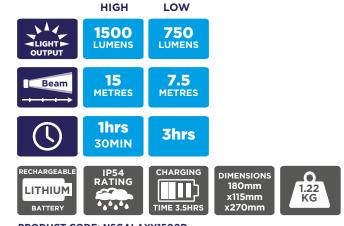

#### **KEY FEATURES:**

- 1,500 Lumens 15 metre beam
- Runs up to 3 hours
- Rechargeable lithium battery 7.4V 4400mAh

✤ NightSearcher

- **Robust housing**
- Anti-glare diffused lens for wide spread shadow free light
- Battery charging + status indicator •
- Built in heat sink
- Supplied with: USB Charging cable

**PRODUCT CODE: NSGALAXY1500R** 