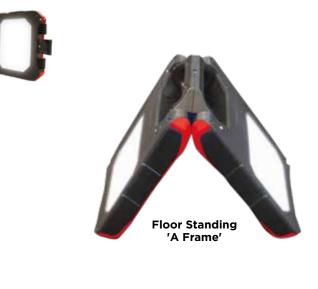

### **Rechargeable Folding Work Lights - Folding case for Extreme Heavy Duty Protection**

The Galaxy 1500R is a versatile lightweight portable work light, that has been designed for use on work sites where a power source is not readily available. The light has a robust housing to protect the lights when being transported or stored. The Galaxy 1500R easily folds out to a floor standing A-frame, giving multi-directional light.