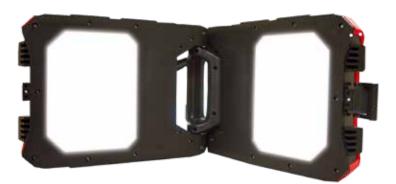

### **Rechargeable Folding Work Lights - Folding case for Extreme Heavy Duty Protection**

The Galaxy 1500R is a versatile lightweight portable work light, that has been designed for use on work sites where a power source is not readily available. The light has a robust housing to protect the lights when being transported or stored. The Galaxy 1500R easily folds out to a floor standing A-frame, giving multi-directional light.

#### **KEY FEATURES:**

- 1,500 Lumens 15 metre beam
- Runs up to 3 hours
- Rechargeable lithium battery 7.4V 4400mAh

✤ NightSearcher

- **Robust housing**
- Anti-glare diffused lens for wide spread shadow free light
- Battery charging + status indicator •
- Built in heat sink
- Supplied with: USB Charging cable