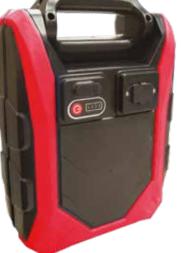

### **Rechargeable Folding Work Lights - Folding case for Extreme Heavy Duty Protection**

The Galaxy 1500R is a versatile lightweight portable work light, that has been designed for use on work sites where a power source is not readily available. The light has a robust housing to protect the lights when being transported or stored. The Galaxy 1500R easily folds out to a floor standing A-frame, giving multi-directional light.

#### **KEY FEATURES:**

- 1,500 Lumens 15 metre beam
- Runs up to 3 hours
- Rechargeable lithium battery 7.4V 4400mAh

✤ NightSearcher

- **Robust housing**
- Anti-glare diffused lens for wide spread shadow free light
- Battery charging + status indicator •
- Built in heat sink
- Supplied with: USB Charging cable

**PRODUCT CODE: NSGALAXY1500R** 